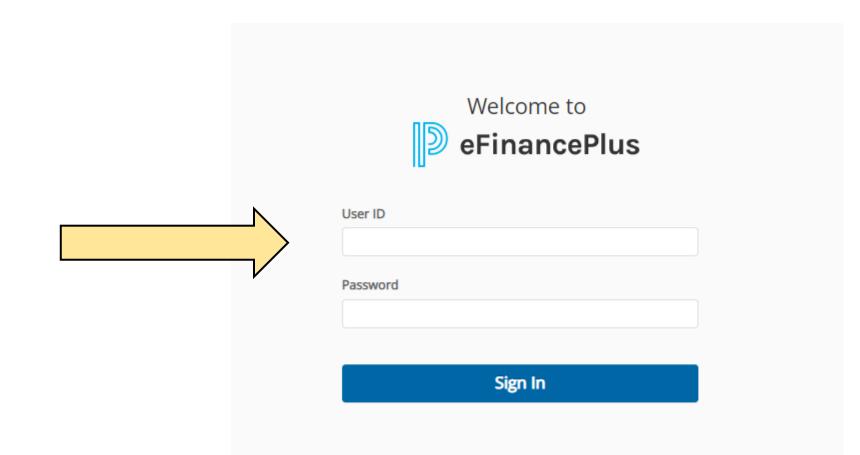

## COGNOS BUDGET REPORT COGNOS AFR REPORT COGNOS BUDGET-EXPENDITURE COMPARISON REPORT

Division of Elementary and Secondary Education

Check with your district to see about getting the eFinancePLUS sign on in order to pull the COGNOS reports. If you do not have one, then check with your bookkeeper about pulling the reports for you.