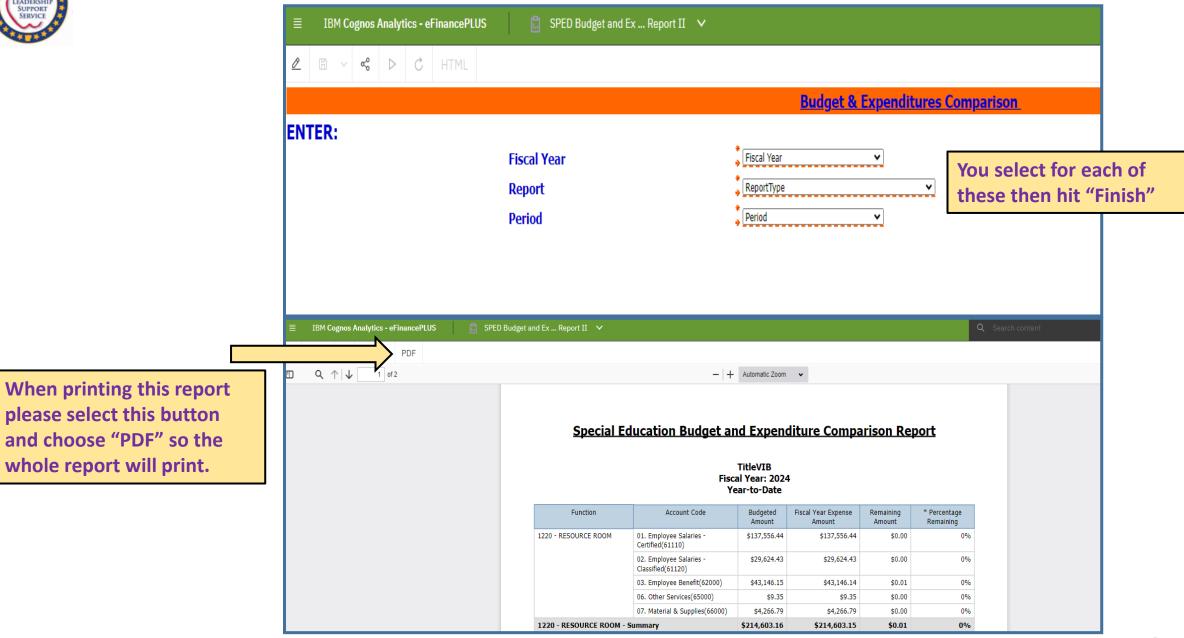

| IBM     | Cognos Analyti           | cs - eFinancePLUS                                  | Content             | ★                                                                      |
|---------|--------------------------|----------------------------------------------------|---------------------|------------------------------------------------------------------------|
|         | Special E                | ducation Bu                                        | Idget and A         | AFR                                                                    |
| My cont | ent                      | Team content                                       | _                   |                                                                        |
| Team co | ontent / Finand          | cial Management Syster                             | n / Fund Accountir  | ng Manager / ADE Special Education Department-Report Author Sp Ed Dept |
|         |                          |                                                    |                     |                                                                        |
|         | Name                     | The ne                                             | ext couple of step  | s will lead you to the Budget-Expenditure Report.                      |
|         |                          | <b>The ne</b><br>ports<br>ports analizing Budget a |                     |                                                                        |
|         | Special Re<br>Special Re | ports<br>ports analizing Budget :                  | and expenditure dat |                                                                        |