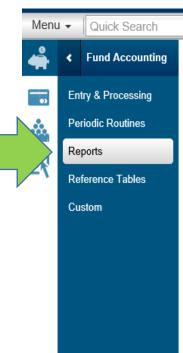

### **Pulling the Local Revenue Report**

Pull a *Summary Revenue Status Report* (Board Format) for local revenue account numbers. See screen shots below.

### Screen Shot for the Local Revenue Report

**Report Information** 

| eport Format        |              | 4 |                         |
|---------------------|--------------|---|-------------------------|
| ormat Type * B - Bo | ard Format 🔹 |   |                         |
| Report Criteria     |              |   |                         |
| und                 | [23458]*     |   | [23458]* Fund: brackets |
| UNCTION             |              |   |                         |
| OCATION             |              |   |                         |
| ROGRAM              |              |   |                         |
| UBJECT              |              |   |                         |
| BUDGET UNIT         |              |   | 10000.10000             |
| ccount              | 10000:19999  |   | 10000:19999             |
| Advanced Search     |              |   |                         |