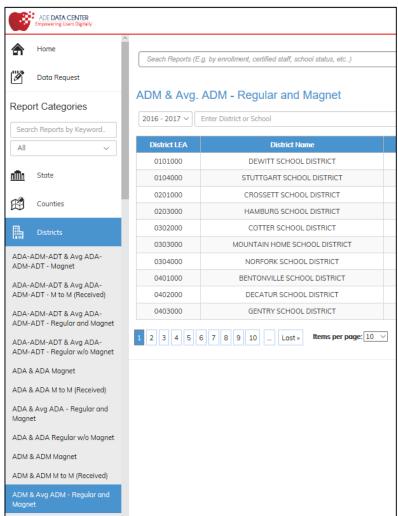

# How to Pull a District Report: 3<sup>rd</sup> Qtr. ADM

 Use the following link to the SIS <u>ADM & Avg ADM-Regular and</u> <u>Magnet report:</u>

https://adedata.arkansas.gov/st atewide/ReportList/Districts/AD Mall.aspx

• Under the Report Categories Menu, choose *Districts*.

 Under the District Menu, choose ADM & Avg ADM-Regular and Magnet.

District LEA

0101000

0104000

0201000

0203000

0302000

0303000

0304000

0401000

0402000

0403000