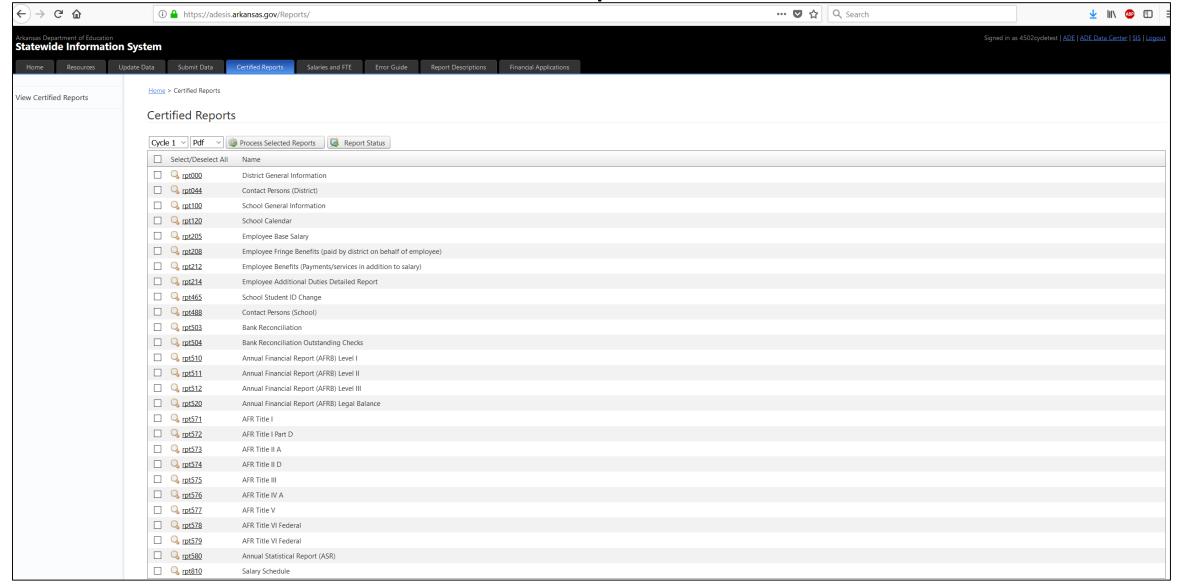

# Certified Reports Tab

# Cycle 1

- Change the Cycle to Cycle 1.
- AFR Level I and Level II are reports 510 and 511.