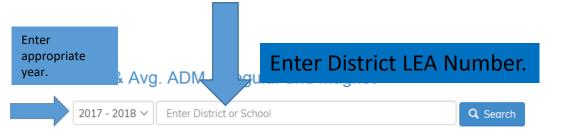

# How to Pull a District Report: 3<sup>rd</sup> Qtr. ADM

 Use the following link to the SIS <u>ADM & Avg ADM-Regular and</u> <u>Magnet report:</u>

https://adedata.arkansas.gov/st atewide/ReportList/Districts/AD Mall.aspx

• Under the Report Categories Menu, choose *Districts*.

 Under the District Menu, choose ADM & Avg ADM-Regular and Magnet.

District LEA

0101000

0104000

0201000

0203000

0302000