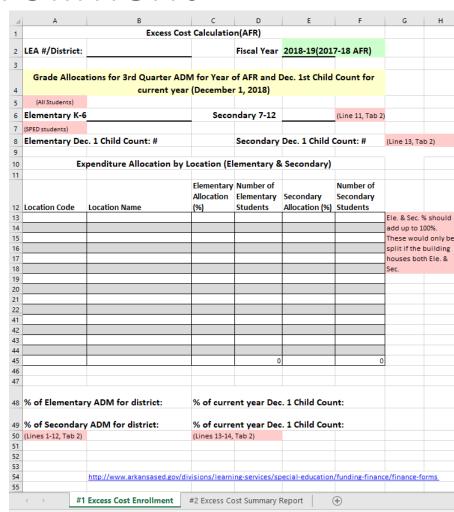

## Tab 1: Enrollment

- Highlighted in pink are helpful hints.
- Buildings that house both Elementary (K-6) and Secondary (7-12) must be split accordingly.
- Calculations must be determined by Elementary (K-6) and Secondary (7-12). Buildings may need to be prorated to determine %.
- Elementary and Secondary percentages should total 100%.

# Tab 2: Excess Cost Summary

- APSCN/e-Finance reports are pulled to complete the form.
- Lines 1 and 2 refer to the AFR reports, Levels I-II.
- Line 11 refers to the 3<sup>rd</sup> Quarter ADM for 2017-18.
- Line 13 refers to the December
  1, 2018 Child Count.

|   |    | Expenditure Type                                                                                                                  | Elementary | Secondary | District |                  |
|---|----|-----------------------------------------------------------------------------------------------------------------------------------|------------|-----------|----------|------------------|
|   |    | ADM % for Elementary & Secondary from Tab 1)                                                                                      | 29%        | 71%       | 100%     |                  |
|   | 1  | Total Expenditures (2017-18)(Funds 1,2,3,4,5, 6, 7 & 8—excluding preschool programs)                                              |            |           |          | Level I Reports  |
|   | 2  | Less Capital Outlay from Funds 2, 6, 7 (Object<br>67000 – 67999) & Building/Debt Service/Capital<br>Outlay Funds (Funds 3, 4 & 5) |            |           |          | Level II Reports |
|   | 3  | Total Expenditures Less C.O. & D.S.                                                                                               | \$0.00     | \$0.00    | \$0.00   | Leverm Reports   |
| ) | 4  | Title VI-B Expenditures                                                                                                           |            | ,         |          |                  |
|   | 5  | Title I Expenditures                                                                                                              |            |           |          |                  |
| 2 | 6  | Title III-A & B Expenditures                                                                                                      |            |           |          |                  |
|   | 7  | State/Local Sp Ed Expenditures (Fund 1&2/Program 200-269)                                                                         |            |           |          |                  |
|   | 8  | Other (State/Local Expenditures such as NSLA & Other )                                                                            |            |           |          |                  |
| , | 9  | Total Deductions                                                                                                                  | \$0.00     | \$0.00    | \$0.00   |                  |
|   | 10 | Total Expenditures Less Deductions                                                                                                | \$0.00     | \$0.00    | \$0.00   |                  |
| , | 11 | 3 Quarter ADM for 17-18                                                                                                           |            |           |          |                  |
| 3 | 12 | Average Exp Per Student (APPE)                                                                                                    | 0          | 0         | 0        |                  |
| ) | 13 | Child Count (12-1-18)                                                                                                             |            |           |          |                  |
|   | 14 | Total Minimum Amount That Must Be Spent<br>Before Using Part B funds                                                              | \$0.00     | \$0.00    | \$0.00   |                  |