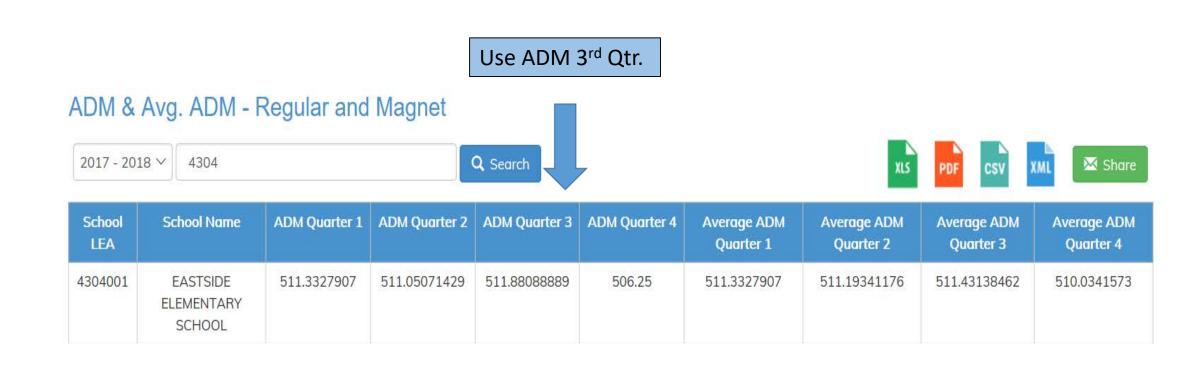

# How to Pull School Building Reports: 3<sup>rd</sup> Qtr. ADM

# Excess Cost 3<sup>rd</sup> Quarter ADM Report (2017-18)

https://adedata.Arkansas.gov/statewide/ReportList/Schools/ADMall.aspx

- Copy and paste the address above into the internet search box for a direct link to the ADM page.
  - This link connects to the building report.
- To find ADM for grade levels, scroll down reports on the left of the page to *enrollment by grade*.
  - This gives a breakdown by building and grade.

# Statewide Information System of Reports Enrollment by Building

Enter appropriate year.

Enter LEA number.

Use ADM 3<sup>rd</sup> Qtr.

ADM & Ava

| School LEA | School Name                 | ADM Quarter 1 | ADM Quarter 2 | ADM Quarter 3 | ADM Quarter 4 | Average ADM Quarter 1 | Average ADM Quarter 2 | Average ADM Quarter 3 | Average ADM Quarter 4 |
|------------|-----------------------------|---------------|---------------|---------------|---------------|-----------------------|-----------------------|-----------------------|-----------------------|
| 4304001    | EASTSIDE ELEMENTARY SCHOOL  | 511.3327907   | 511.05071429  | 511.88088889  | 506.25        | 511.3327907           | 511.19341176          | 511.43138462          | 510.0341573           |
| 4304002    | CENTRAL ELEMENTARY SCHOOL   | 370.93023256  | 372.07142857  | 363.26666667  | 372.52083333  | 370.93023256          | 371.49411765          | 368.64615385          | 369.69101124          |
| 4304004    | CABOT JUNIOR HIGH SOUTH     | 740.23302326  | 732.78285714  | 723.76222222  | 718.86916667  | 740.23302326          | 736.55176471          | 732.12461538          | 728.55011236          |
| 4304005    | CABOT HIGH SCHOOL           | 2178.76209302 | 2148.60333333 | 2079.04777778 | 2041.43833333 | 2178.76209302         | 2163.86011765         | 2134.502              | 2109.40617978         |
| 4304006    | WESTSIDE ELEMENTARY SCHOOL  | 352.88372093  | 358.52380952  | 359.7555556   | 365.6875      | 352.88372093          | 355.67058824          | 357.08461538          | 359.40449438          |
| 4304007    | SOUTHSIDE ELEMENTARY SCHOOL | 445.94418605  | 441.71142857  | 446.47333333  | 446.62458333  | 445.94418605          | 443.85270588          | 444.75984615          | 445.26269663          |
| 4304008    | NORTHSIDE ELEMENTARY SCHOOL | 341.86046512  | 339.57142857  | 357.06666667  | 353.70833333  | 341.86046512          | 340.72941176          | 346.38461538          | 348.35955056          |
| 4304009    | WARD CENTRAL ELEMENTARY     | 518.8372093   | 510.5952381   | 507.3555556   | 499.79166667  | 518.8372093           | 514.76470588          | 512.2                 | 508.85393258          |
| 4304010    | CABOT MIDDLE SCHOOL SOUTH   | 776           | 776.01190476  | 774.79222222  | 777.3575      | 776                   | 776.00588235          | 775.58576923          | 776.06353933          |
| 4304011    | CABOT JUNIOR HIGH NORTH     | 879.18651163  | 880.83047619  | 890.69555556  | 886.2025      | 879.18651163          | 879.99882353          | 883.70153846          | 884.37595506          |