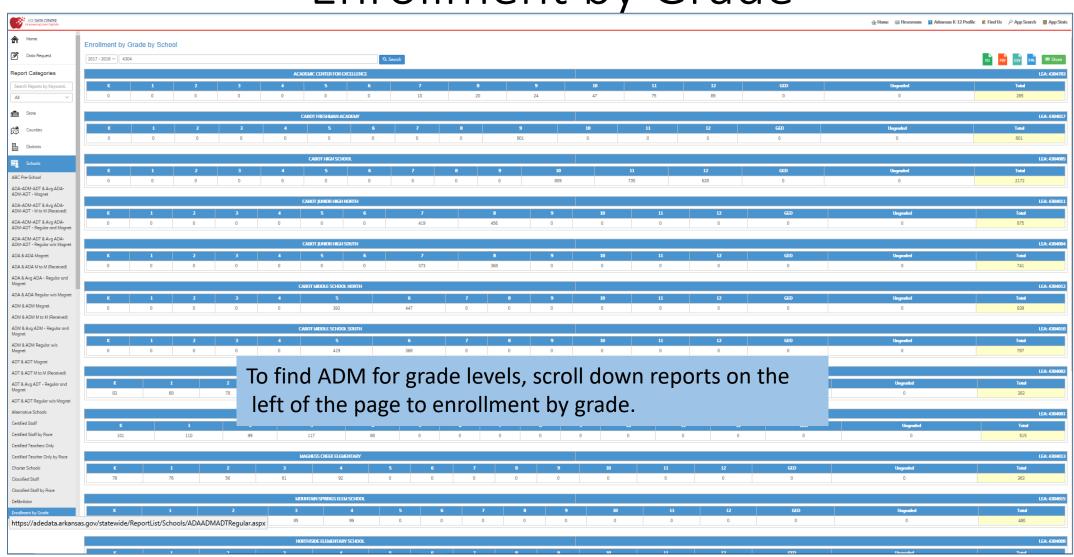

# Excess Cost 3<sup>rd</sup> Quarter ADM Report (2017-18)

https://adedata.Arkansas.gov/statewide/ReportList/Schools/ADMall.aspx

- Copy and paste the address above into the internet search box for a direct link to the ADM page.
  - This link connects to the building report.
- To find ADM for grade levels, scroll down reports on the left of the page to *enrollment by grade*.
  - This gives a breakdown by building and grade.