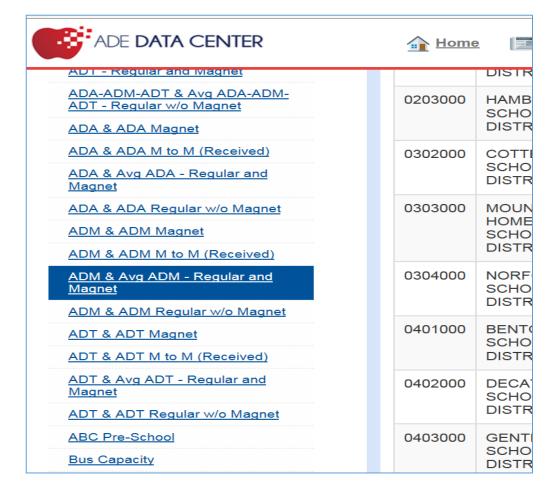

# How to Pull a District Report: 3<sup>rd</sup> Qtr. ADM

 Use the following link to the SIS <u>ADM & Avg ADM-Regular and</u> <u>Magnet report:</u>

https://adedata.arkansas.gov/st atewide/ReportList/Districts/AD Mall.aspx

• Under the Report Categories Menu, choose *Districts*.

 Under the District Menu, choose ADM & Avg ADM-Regular and Magnet.

District LEA

0101000

0104000

0201000

0203000

0302000