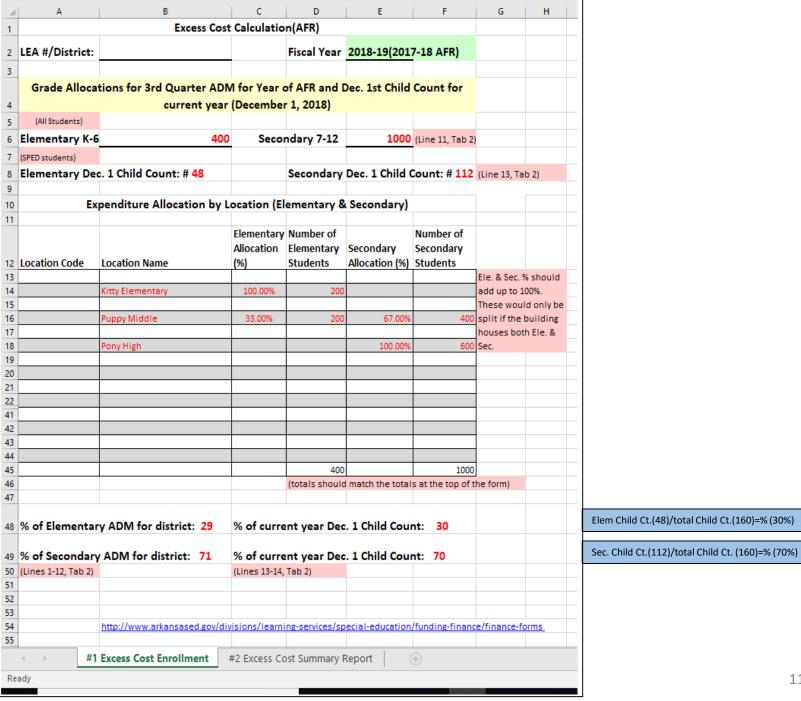

Kitty Elementary is a K-5 campus so 100% of its students are classified as Elementary.

Puppy Middle School is a 6<sup>th</sup> - 8<sup>th</sup> grade campus. 33% are classified as Elementary (6th grade). 67% are classified as Secondary (7-8 grades).

Pony High is a 9-12 campus. 100% is classified as Secondary.

Total the number of Elementary students. Total the number of Secondary students. They should match the totals at the top of the form.

Elem ADM (400)/total ADM(1400)=% (29%)

Sec. ADM (1000)/total ADM(1400)=% (71%)

Line 1 information should come from the Level I Reports.

Line 2 information should come from the Level II Reports.

Lines 4-8: information should come from final expenditure reports for 2017-18.

Line 11 ADM is from Tab 1.

Line 13 Child Count is from Tab 1.

| A    | Α    | В                                                | С              | D                  | E                | F               | G      |                                  |    |
|------|------|--------------------------------------------------|----------------|--------------------|------------------|-----------------|--------|----------------------------------|----|
| 1    |      | Excess Cost Calculat                             | ion (AFR) Sum  | nmary Report       |                  |                 |        |                                  |    |
| 2    |      |                                                  | ` '            |                    |                  |                 |        |                                  |    |
| 3    |      | LEA #/District:                                  |                | Fiscal Year: 2018- | 19 (2017-18 APR) |                 |        |                                  |    |
| 4    |      | •                                                |                |                    | •                |                 |        |                                  |    |
| 5    |      | Expenditure Type                                 | Elementary     | Secondary          | District         |                 |        |                                  |    |
| 6    |      | ADM % for for Elementary & Secondary from Tab 1) | 29%            | 71%                | 100%             |                 |        | ADM% for Elem. & Sec. taken from | om |
|      |      | Total Expenditures (2017-18)(Funds 1,2,3,4,5, 6, |                |                    |                  |                 |        | Elem.% + Sec.%=District 100%     |    |
| 7    | 1    | 7 & 8—excluding preschool programs)              |                |                    |                  | Level I Reports |        |                                  | _  |
|      |      | Less Capital Outlay from Funds 2, 6, 7 (Object   |                |                    |                  |                 |        |                                  |    |
|      |      | 67000 – 67999) & Building/Debt Service/Capital   |                |                    |                  |                 |        |                                  |    |
| 8    | 2    | Outlay Funds (Funds 3, 4 & 5)                    |                |                    |                  | Level II R      | eports |                                  |    |
| 9    | 3    | Total Expenditures Less C.O. & D.S.              | \$0.00         | \$0.00             | \$0.00           |                 |        |                                  |    |
| 10   | 4    | Title VI-B Expenditures                          |                |                    |                  |                 |        |                                  |    |
| 11   | 5    | Title I Expenditures                             |                |                    |                  |                 |        |                                  |    |
| 12   | 6    | Title III-A & B Expenditures                     |                |                    |                  |                 |        |                                  |    |
|      |      | State/Local Sp Ed Expenditures (Fund             |                |                    |                  |                 |        |                                  |    |
| 13   | 7    | 1&2/Program 200-269)                             |                |                    |                  |                 |        |                                  |    |
|      |      | Other (State/Local Expenditures such as NSLA &   |                |                    |                  |                 |        |                                  |    |
| 14   | 8    | Other)                                           | 40.00          | 40.00              | 40.00            |                 |        |                                  |    |
| 15   | 9    | Total Deductions                                 | \$0.00         | \$0.00             | \$0.00           |                 |        |                                  |    |
| 16   | 10   | Total Expenditures Less Deductions               | \$0.00         | \$0.00             | \$0.00           |                 |        |                                  |    |
| 17   |      | 3 Quarter ADM for 17-18                          |                |                    |                  |                 |        |                                  |    |
| 18   |      | Average Exp Per Student (APPE)                   | 0              | 0                  | 0                |                 |        |                                  |    |
| 19   | 13   | Child Count (12-1-18)                            |                |                    |                  |                 |        |                                  |    |
| 20   | 1.4  | Total Minimum Amount That Must Be Spent          | \$0.00         | \$0.00             | \$0.00           |                 |        |                                  |    |
| 20   | 14   | Before Using Part B funds                        |                |                    |                  |                 |        |                                  |    |
| 22   |      |                                                  |                |                    |                  |                 |        |                                  |    |
| 23   |      |                                                  |                |                    |                  |                 |        |                                  |    |
| 24   |      |                                                  |                |                    |                  |                 |        |                                  |    |
| 25   |      |                                                  |                |                    |                  |                 |        |                                  |    |
| 26   |      |                                                  |                |                    |                  |                 |        |                                  |    |
| 27   |      |                                                  |                |                    |                  |                 |        |                                  |    |
| 28   |      |                                                  |                |                    |                  |                 |        |                                  |    |
| 29   |      |                                                  |                |                    |                  |                 |        |                                  |    |
|      | ( )- | #1 Excess Cost Enrollment #2 Excess Cost         | Summary Report | +                  |                  |                 |        |                                  |    |
| Read | tv   |                                                  | ,,             |                    |                  |                 |        |                                  |    |