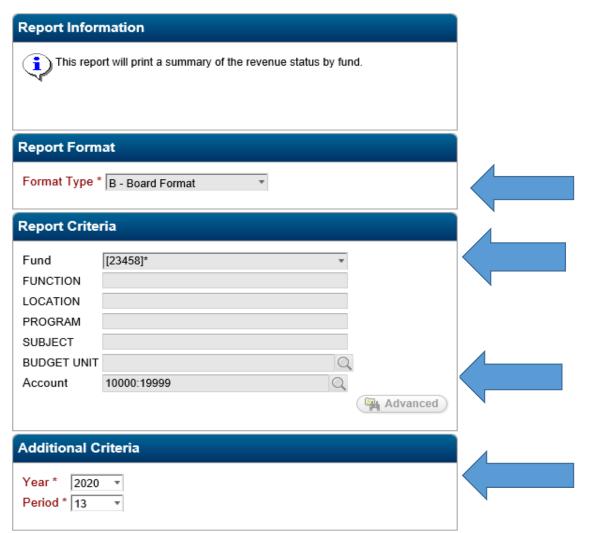

#### Screen Shot for the Local Revenue Report

[23458]\* Fund: brackets

10000:19999

#### Screen Shot for the **State** Revenue Report

Pull the Summary Revenue Status Report (Board Format) for State revenue account numbers. See Screen shots for account numbers.

20000:32999