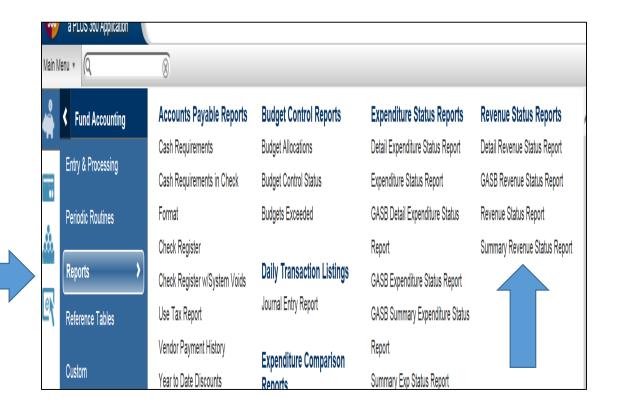

#### Pulling the Local Revenue Report

Pull a Summary Revenue Status Report (Board Format) for local revenue account numbers. See screen shots below.

#### Pulling the **State** Revenue Report

Pull a Summary Revenue Status Report (Board Format) for local revenue account numbers. See screen shots below.