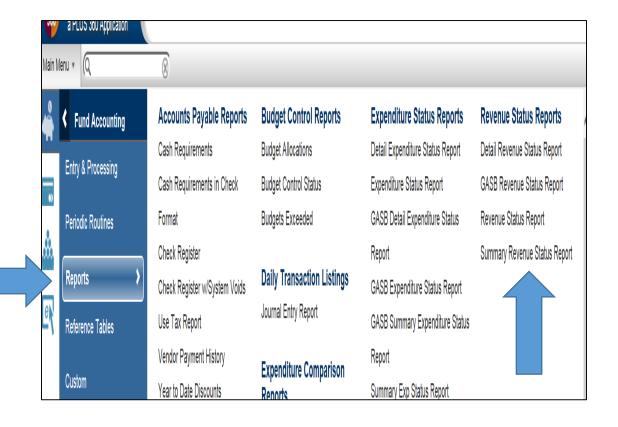

# Reports to Calculate Local Percentage for MOE Test # 2

- Pull the following eFinance revenue reports to figure a percentage for "Local funds only" from the total amount of State and Local funds (minus Activity funds).
- The same report will be pulled twice; once for Local revenue and once for State revenue.
- Follow the screen shots exactly.
- Business Managers will need the screen shots.

#### Pulling the Local Revenue Report

Pull a Summary Revenue Status Report (Board Format) for local revenue account numbers. See screen shots below.

#### Pulling the **State** Revenue Report

Pull a Summary Revenue Status Report (Board Format) for local revenue account numbers. See screen shots below.

#### Screen Shot for the **State** Revenue Report

Pull the Summary Revenue Status Report (Board Format) for State revenue account numbers. See Screen shots for account numbers.

20000:32999