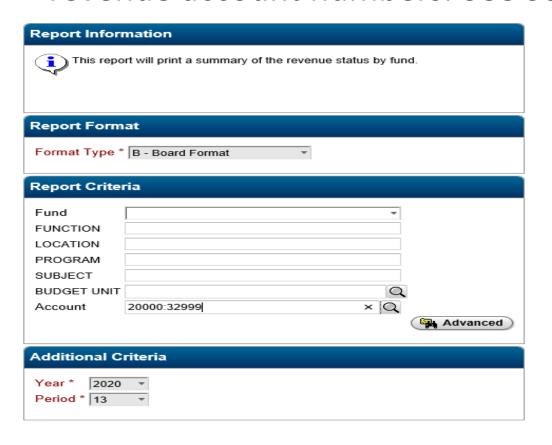

#### Pulling the **State** Revenue Report

Pull a Summary Revenue Status Report (Board Format) for local revenue account numbers. See screen shots below.

#### Screen Shot for the **State** Revenue Report

Pull the Summary Revenue Status Report (Board Format) for State revenue account numbers. See Screen shots for account numbers.

20000:32999

### State Revenue Report

SELECTION CRITERIA: revledgr.account between '20000' and '32999' ACCOUNTING PERIOD: 13/19

| ACCOUNT  | TITLE                     | BUDGET        | PERIOD<br>RECEIPTS | RECEIVABLES | YEAR TO DATE<br>REVENUE | AVAILABLE<br>BALANCE | YTD/<br>BUD |
|----------|---------------------------|---------------|--------------------|-------------|-------------------------|----------------------|-------------|
| 22000    | RESTRICTED GRANTS IN AID  | .00           | .00                | .00         | .00                     | .00                  | .00         |
| 31101    | FOUNDATION FUNDING        | 24,795,913.00 | .00                | .00         | 24,795,913.00           | .00                  | 100.00      |
| 31103    | 98% TAX COLLECT GUARANTEE | .00           | .00                | .00         | 66,957.00               | -66,957.00           | .00         |
| 31450    | STUDENT GROWTH            | .00           | .00                | .00         | 1,597,485.00            | -1,597,485.00        | .00         |
| 31460    | DECLINING ENROLLMT        | .00           | .00                | .00         | .00                     |                      | .00         |
| 31900    | OTHER                     | .00           | .00                | .00         | .00                     | .00                  | .00         |
| 32232    | SCH RECOGNITION AWARDS    | .00           | .00                | .00         | 25,236.22               |                      | .00         |
| 32250    | PQE INDUCTION/MENTORING   | .00           | .00                | .00         | .00                     | .00                  | .00         |
| 32251    | CWIP GRANT                | .00           | .00                | .00         | .00                     | .00                  | .00         |
| 32252    | TESS AND LEADS            | .00           | .00                | .00         | .00                     | .00                  | .00         |
| 32256    | PROFESSIONAL DEVELOPMENT  |               | .00                | .00         | 145,005.00              | .00                  | 100.00      |
| 32260    | ACT 799-GAME & FISH COMM  | .00           | .00                | .00         | .00                     | .00                  | .00         |
| 32290    | OTHER GRANTS-REG ED       | .00           | .00                | .00         | .00                     |                      | .00         |
| 32310    |                           | 22,000.00     | .00                | .00         |                         | -2,411.32            |             |
| 32314    | SPED EXT SCH YR           | 5,000.00      | 1,277.56           | .00         | 6,975.56                |                      | 139.51      |
| 32330    | NON-HAND-RESID TREATMENT  | .00           | .00                | .00         | .00                     |                      | .00         |
| 32340    | HAND-RESIDENT TREATMENT   | .00           | .00                | .00         | .00                     |                      | .00         |
| 32355    |                           | 90,000.00     | .00                | .00         | 103,124.78              | -13,124.78           |             |
| 32360    | EXCEPTIONAL CHILD GRANT   | .00           | .00                | .00         | .00                     | .00                  | .00         |
| 32361    | AP INCENTIVE              | .00           | .00                | .00         | 11,070.93               | -11,070.93           | .00         |
| 32370    | ALTERNATIVE LEARNING      | 411,805.00    | .00                | .00         | 411,805.00              |                      | 100.00      |
| 32371    | LIMITED ENGLISH PROFICIEN | 71,656.00     | .00                | .00         | 76,050.00               |                      |             |
| 32381    | NSLA STATE AID            | 1,164,038.00  | .00                | .00         | 1,164,038.00            |                      | 100.00      |
| 32382    | NSL MATCH GRANT           | .00           | .00                | .00         | 3,012.83                |                      | .00         |
| 32415    | SEC VOC CNTR              | 153,562.50    | .00                | .00         | 153,562.52              |                      | 100.00      |
| 32480    | VOC NEW PGM START-UP      | .00           | .00                | .00         | 13,969.54               |                      | .00         |
| 32520    | MATCHING (STATE)          | 13,483.00     | .00                | .00         | 14,499.81               |                      |             |
| 32710    | AR BETTER CHANCE(ABC)GRNT |               | .00                | .00         | 89,578.56               |                      | 106.64      |
| 32912    | GENERAL FACILITIES        | .00           | .00                | .00         | .00                     |                      | .00         |
| 32913    | GROWTH FACILITY FUNDINGS  | .00           | .00                | .00         | .00                     |                      | .00         |
| 32915    | DEBT_SERV_SUPPLEMENT_     | 229,500.00    | .00                | .00         | 229,500.00              |                      |             |
| 32924    | FACILITIES PARTNERSHIP    | .00           | .00                | .00         | 768,662.74              |                      | .00         |
| 32941    | GOV COMP SCIENCE GRANT    | .00           | .00                | .00         | .00                     |                      | .00         |
| 32990    | OTHER GRNTS/AID FRM STATE | .00           | .00                | .00         | .00                     | .00                  | .00         |
| TOTAL RE | PORT                      | 27,185,962.50 | 1,277.56           | .00         | 29,700,857.81           | -2,514,895.31        | 109.25      |