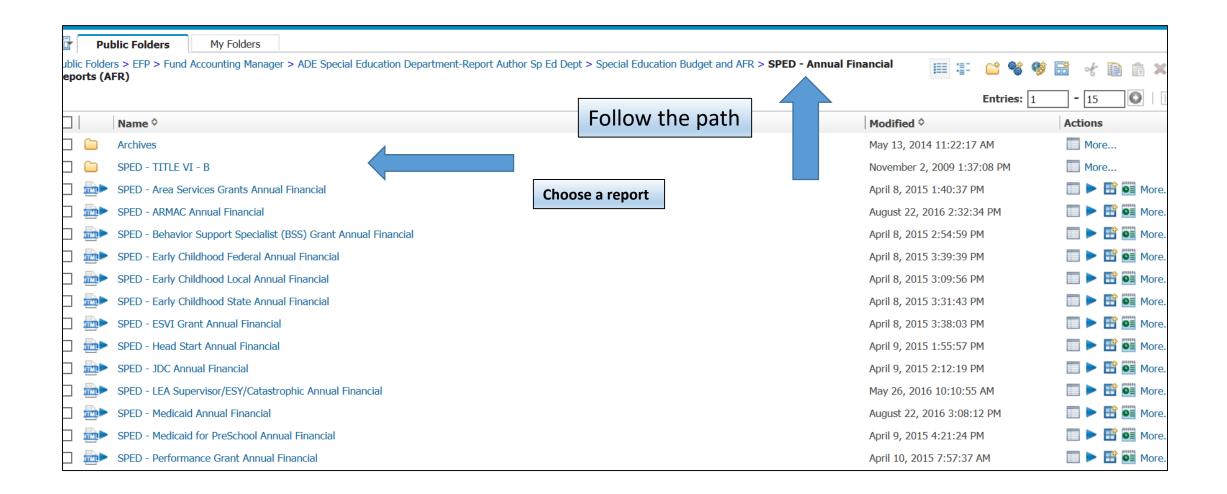

#### AFR Expenditure Report

| Public Folders My Folders                                                                                                                                                            |                           |
|--------------------------------------------------------------------------------------------------------------------------------------------------------------------------------------|---------------------------|
| ublic Folders > EFP > Fund Accounting Manager > ADE Special Education Department-Report Author Sp Ed Dept > Special Education Budget and AFR > SPED - Annual Financial Reports (AFR) | ■ ∓ 🗳 💖 🗟 🐇 🗎 î X 🖉       |
|                                                                                                                                                                                      | Entries: 1 - 15 💽   🕅 🗰 🕨 |