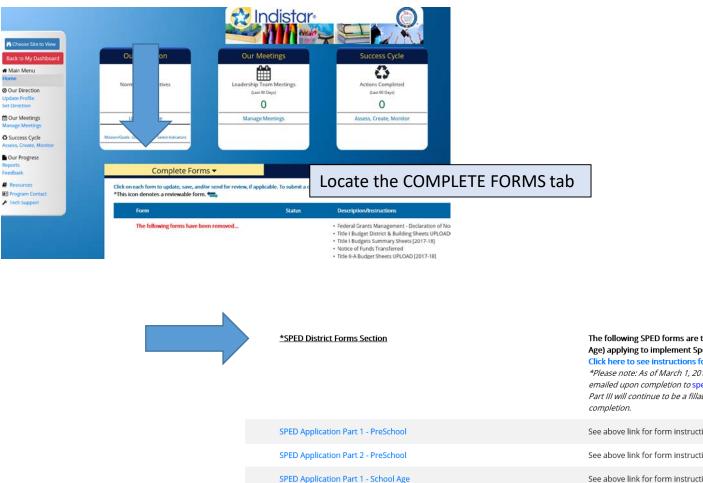

### Location of Forms

- Log in to <u>www.indistar.org</u>
- Please use the **DISTRICT** password only. DO NOT use a school building password.
- Forms are located in the **COMPLETE FORMS** tab in Indistar. Look for Part II excel forms.

#### Location of Forms

SPED Application Part 2 - School Age

SPED Application Part 3 - School Age

The following SPED forms are to be completed by all schools (PreK and School-Age) applying to implement Special Education and Related Services. Click here to see instructions for each individual form. \*Please note: As of March 1, 2019, School Age and PreSchool Parts I & II should be emailed upon completion to spedfinance.indistar@arkansas.gov. The School Age Part III will continue to be a fillable form that should be submitted upon

#### Scroll down to the SPED forms