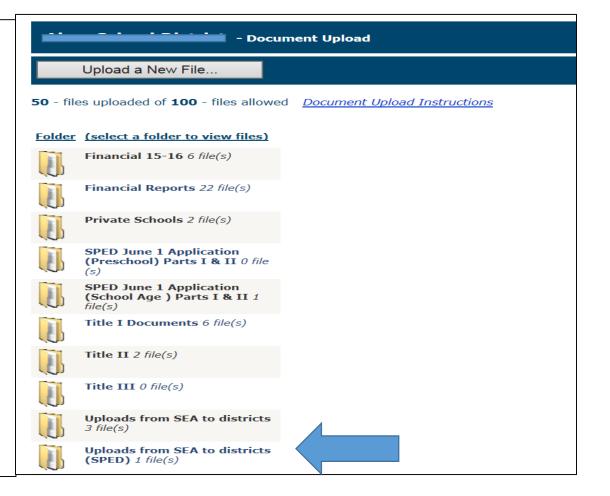

#### **Request Approvals**

 When a Request form is approved, the signed form will be uploaded in Indistar/ACSIP by SPED Finance, in the folder named: Uploads from SEA to districts (SPED).