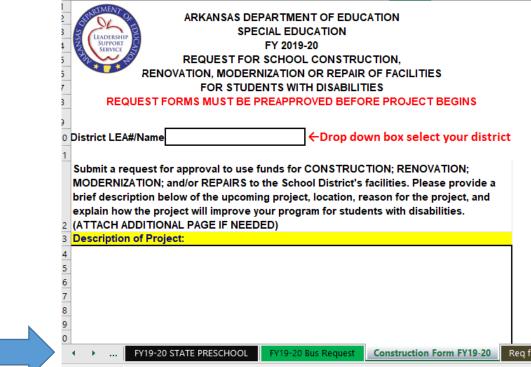

#### Location of Forms

Districts can find the Request and Report forms by opening the Excel file in Part II of the Preschool or School Age June 1 Application form. Use the Tabs at the bottom.

ead