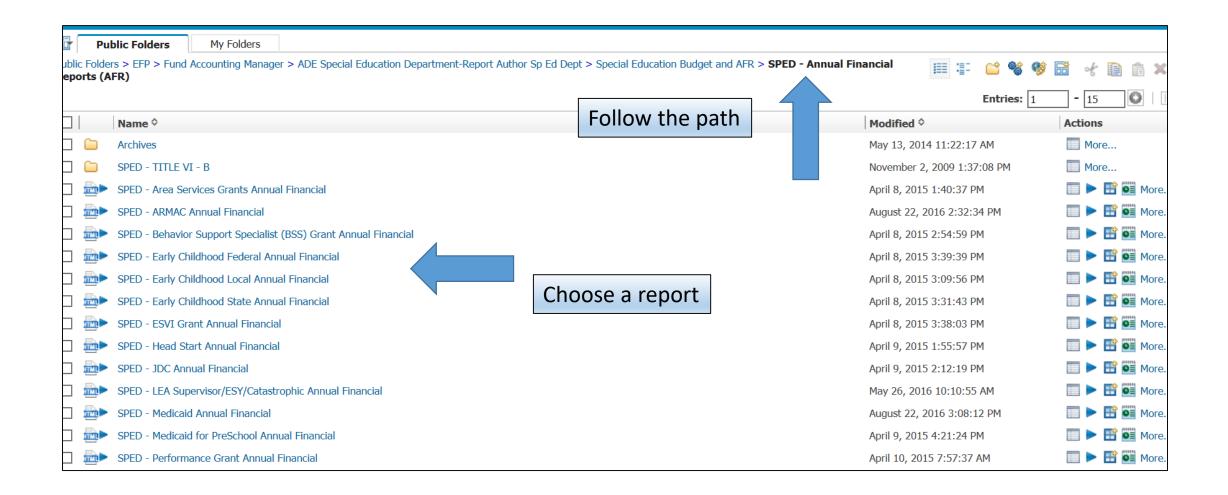

#### COGNOS AFR REPORT

#### AFR Expenditure Report

| Public Folders My Folders                                                                                                                                                            |                           |
|--------------------------------------------------------------------------------------------------------------------------------------------------------------------------------------|---------------------------|
| ublic Folders > EFP > Fund Accounting Manager > ADE Special Education Department-Report Author Sp Ed Dept > Special Education Budget and AFR > SPED - Annual Financial Reports (AFR) | ■ ∓ 🗳 💖 🗟 🐇 🗎 î X 🖉       |
|                                                                                                                                                                                      | Entries: 1 - 15 💽   🕅 🗰 🕨 |