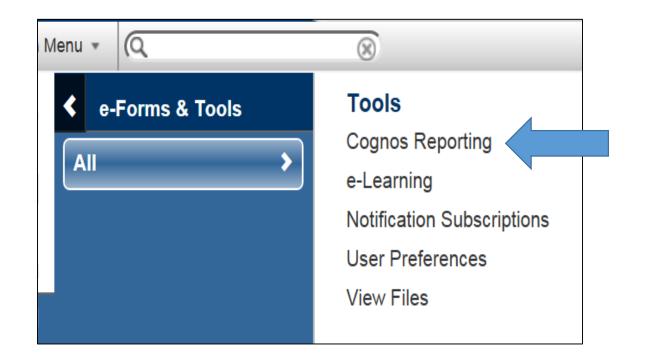

#### COGNOS BUDGET REPORT

| 🐅 🤁 COGNOS 🐌 Suggested Sites 👻 🧟 ADE Sharepo                 |            |  |  |  |  |
|--------------------------------------------------------------|------------|--|--|--|--|
| PLUS eFinancePLUS   360 a PLUS 360 Application   Main Menu Q |            |  |  |  |  |
|                                                              |            |  |  |  |  |
| Purcha                                                       | asing      |  |  |  |  |
| Human Resources                                              |            |  |  |  |  |
| e-Form                                                       | ns & Tools |  |  |  |  |
|                                                              |            |  |  |  |  |