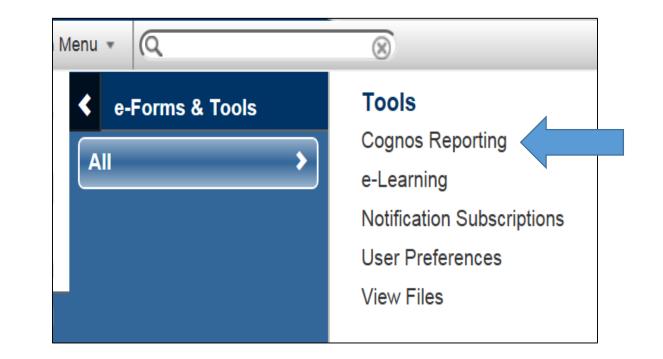

#### COGNOS BUDGET REPORT

| 🐅 🤁 COGNOS 🐌 Suggested Sites 👻 🧟 ADE Sharepo                 |            |  |  |  |  |
|--------------------------------------------------------------|------------|--|--|--|--|
| PLUS eFinancePLUS   360 a PLUS 360 Application   Main Menu Q |            |  |  |  |  |
|                                                              |            |  |  |  |  |
| Purcha                                                       | asing      |  |  |  |  |
| Human Resources                                              |            |  |  |  |  |
| e-Form                                                       | ns & Tools |  |  |  |  |
|                                                              |            |  |  |  |  |