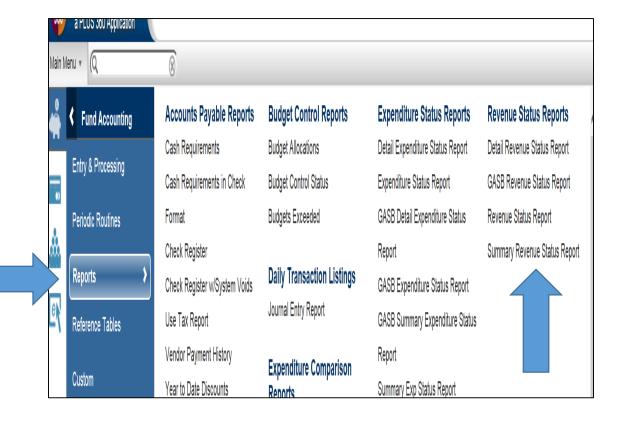

### Pulling the Local Revenue Report

Pull a Summary Revenue Status Report (Board Format) for local revenue account numbers. See screen shots below.

### Pulling the **State** Revenue Report

Pull a Summary Revenue Status Report (Board Format) for local revenue account numbers. See screen shots below.