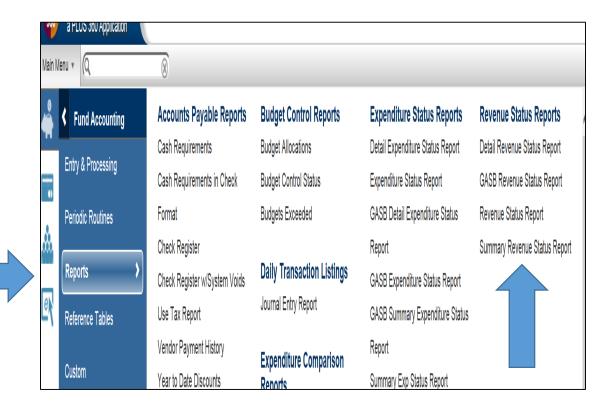

### Pulling the Local Revenue Report

Pull a Summary Revenue Status Report (Board Format) for local revenue account numbers. See screen shots below.

### Pulling the **State** Revenue Report

Pull a Summary Revenue Status Report (Board Format) for local revenue account numbers. See screen shots below.