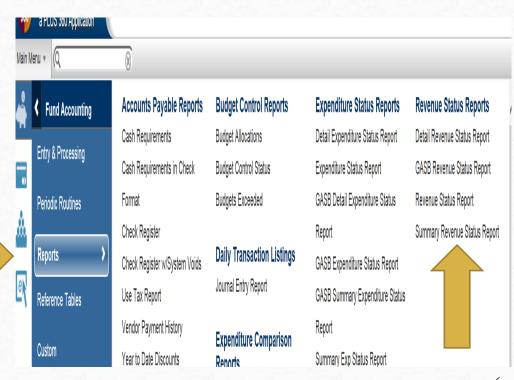

#### Pulling the Local Revenue Report

Pull a Summary Revenue Status Report (Board Format) for local revenue account numbers. See screen shots

below.

#### Pulling the State Revenue Report

Pull a *Summary Revenue Status Report* (Board Format) for local revenue account numbers. See screen shots

below.

#### Screen Shot for the State Revenue Report

Pull the *Summary Revenue Status Report* (Board Format) for State revenue account numbers. See Screen shots for account numbers.

| Report Form   | iat              |
|---------------|------------------|
| Format Type * | B - Board Format |
| Report Crite  | ria              |
| Fund          | *                |
| FUNCTION      |                  |
| LOCATION      |                  |
| PROGRAM       |                  |
| SUBJECT       |                  |
| BUDGET UNIT   | Q                |
| Account       | 20000:32999      |
|               | a Advanced       |
| Additional C  | riteria          |
| Year * 2017   |                  |
| Period * 13   |                  |
| 1 21.04 1.0   |                  |