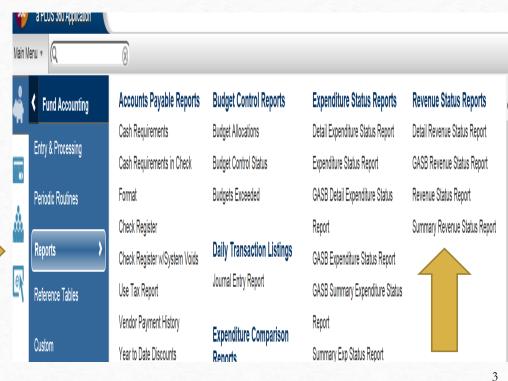

#### Pulling the Local Revenue Report

Pull a Summary Revenue Status Report (Board Format) for local revenue account numbers. See screen shots

below.

#### Pulling the State Revenue Report

Pull a *Summary Revenue Status Report* (Board Format) for local revenue account numbers. See screen shots

below.

#### Screen Shot for the State Revenue Report

Pull the *Summary Revenue Status Report* (Board Format) for State revenue account numbers. See Screen shots for account numbers.

| Report Form   | iat              |
|---------------|------------------|
| Format Type * | B - Board Format |
| Report Crite  | ria              |
| Fund          | *                |
| FUNCTION      |                  |
| LOCATION      |                  |
| PROGRAM       |                  |
| SUBJECT       |                  |
| BUDGET UNIT   | Q                |
| Account       | 20000:32999      |
|               | a Advanced       |
| Additional C  | riteria          |
| Year * 2017   |                  |
| Period * 13   |                  |
| 1 21.04 1.0   |                  |